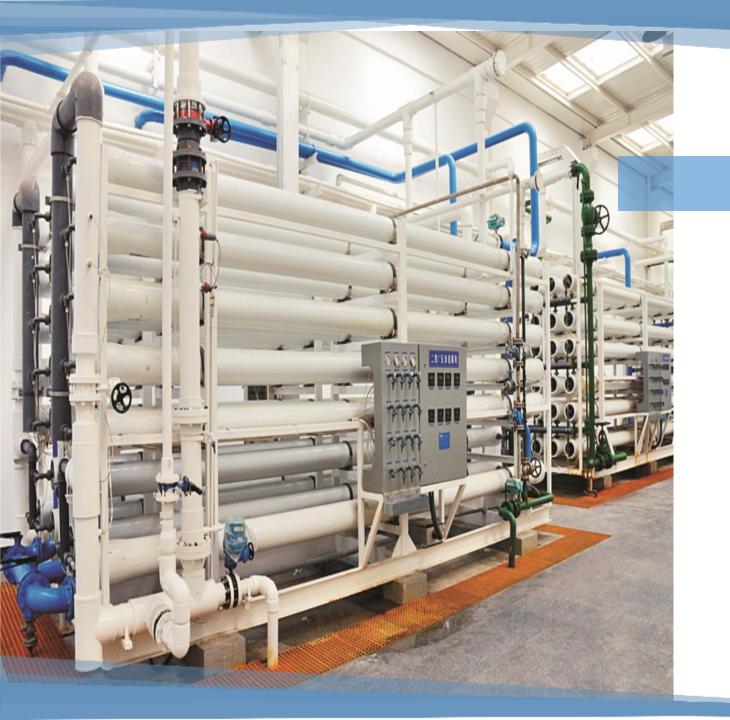

#### **Membrane Antiscalants & Cleaners**

- ALTRET having a broad range of Membrane Antiscalants and Cleaners to treat a variety of water conditions for commercial and industrial applications. RO systems create salt concentrated water streams that could produce scale or fouling.
- ALTRET Membrane Chemicals are formulated to be compatible
  with all brands and types of RO, NF, UF membranes. It provides
  anti-scaling, antifouling capabilities and keeps fouling material in
  suspension. ALTRET Cleaners and Support Chemicals are the
  ideal choice for extending the life of membranes and obtaining a
  higher level of performance from the elements within the membrane
  system.

#### Chlorine Dioxide Delivery System

- ALTRET having a technically advanced two component based chlorine dioxide (ClO2) delivery system that has been developed to create a quick and easy way of producing high purity of chlorine dioxide without the need for specialist equipment and having excellent features of reduction of residue and control microorganism or biofilm intermittent in water for Cooling Water System.
- Chlorine Dioxide Generator one of the most efficient solutions for ensuring water purity. It prevents the build-up of pathogenic microorganisms including Legionella, Pseudomonas and Cryptosporidium and biofouling within water systems, including, domestic, drinking and process water systems, providing peace of mind for building owners and operators. The system can be designed according to customer standards.