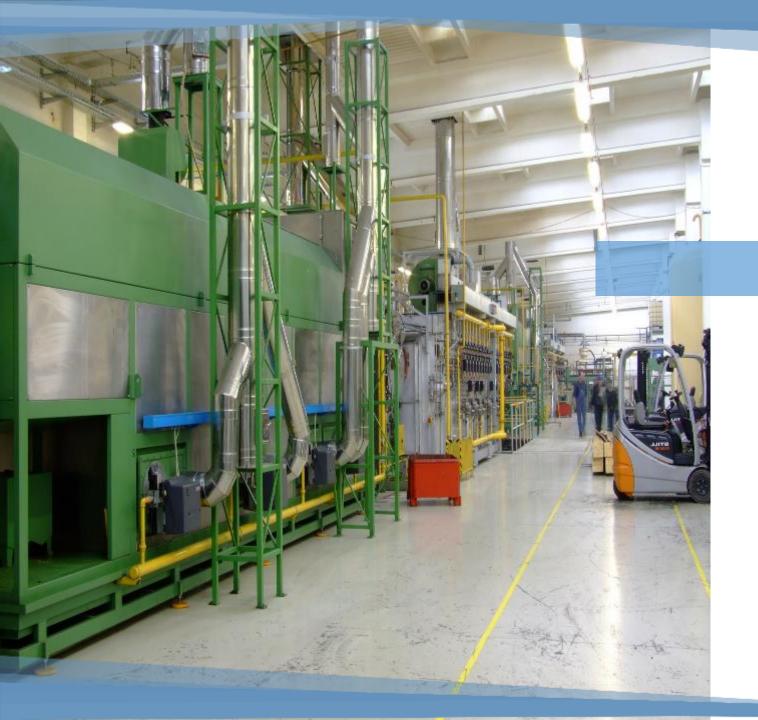

Strength & Worth of Company

**Area of Improvement** 

**Application of Fund** 

Why Altret?

**Value Added Services** 

Certifications

**Photograph of Factory & Events** 

### **Worth Of Company**

- Land Area: 24288 Sq. Meter Land out of which 50% available for future expansion.
- Construction Area: 9300 sq. Meter
- R & D area:371.75 Sq. mtr.
- Administrative area: 557.65 Sq. mtr
- Production area: 3717.47 Sq. mtr.
- Store Area: 4182.15 Sq. mtr.