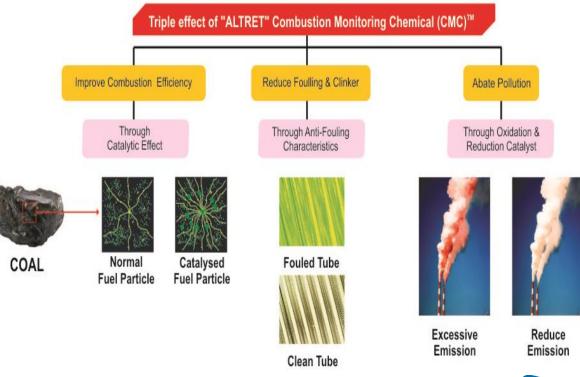

s**

- Boiler Water Treatment
- Cooling Tower Water Treatment
- Boiler Fireside Treatment / Combustion Monitoring Chemicals
- Membrane Antiscalants & Cleaners
- Performance Chemicals Based on Surfactants & Polymers
- Pretreatment Chemicals/Cleaning Chemicals
- Chlorine Dioxide Delivery System





#### **Boiler Water Treatment**

- Scale Preventive Programs
- Oxygen Scavengers/Corrosion Inhibitors
- Sludge Conditioners/Dispersants
- Condensate Corrosion Preventive Treatment
- All Volatile Treatment
- Boil Out Treatment
- Wet Lay Up Treatment





### **Cooling Tower Water Treatment**

- Scale & Corrosion Preventive Programs
- Specific Corrosion Inhibitors
- Bio dispersants
- Oxidizing Biocides
- Non Oxidizing Biocides





# **Boiler Fireside Treatment / Combustion Monitoring Chemicals**







#### **Membrane Antiscalants & Cleaners**

- ALTRET having a broad range of Membrane Antiscalants and Cleaners to treat a variety of water conditions for commercial and industrial applications. RO systems create salt concentrated water streams that could produce scale or fouling.
- ALTRET Membrane Chemicals are formulated to be compatible
  with all brands and types of RO, NF, UF membranes. It provides
  anti-scaling, antifouling capabilities and keeps fouling material in
  suspension. ALTRET Cleaners and Support Chemicals are the
  ideal choice for extending the life of membranes and obtaining a
  higher level of performance from the elements within the membrane
  system.





# **Performance Chemicals Based on Surfactants & Polymers**

- The ALTRET range of PERMOLE flocculants and