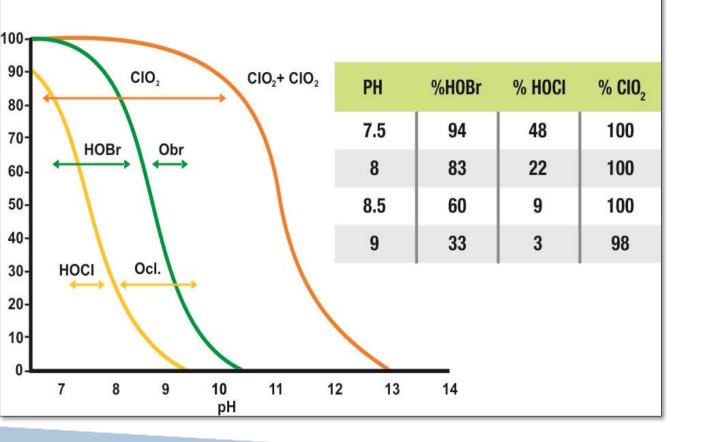

# Dissociations of Hypochlorous Acid, Hypobromous Acid and Chlorine Dioxide Versus pH

#### Chlorine Dioxide Delivery System

- ALTRET having a technically advanced two component based chlorine dioxide (ClO2) delivery system that has been developed to create a quick and easy way of producing high purity of chlorine dioxide without the need for specialist equipment and having excellent features of reduction of residue and control microorganism or biofilm intermittent in water for Cooling Water System.
- Chlorine Dioxide Generator one of the most efficient solutions for ensuring water purity. It prevents the build-up of pathogenic microorganisms including Legionella, Pseudomonas and Cryptosporidium and biofouling within water systems, including, domestic, drinking and process water systems, providing peace of mind for building owners and operators. The system can be designed according to customer standards.